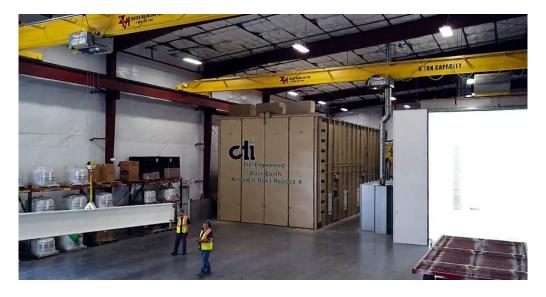

## **Shop Projects**

CTI has a 50,000-square-foot facility and a state-of-the-art composite fabrication shop that houses a team of experienced and dedicated technicians. The facility contains a Blast Booth, Paint Booth and an overhead Crane System which can handle up to 10 tons.